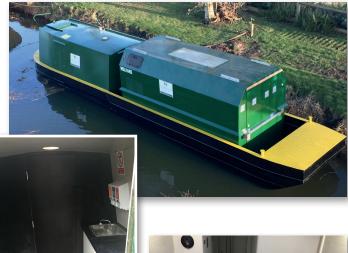

## WELFARE ON POWERED BOATS

Several of our powered boats have welfare facilities & tool storage. This includes eberspacher heater, chemical cassette toilet, hand wash, microwave, kettle & seating for 3-4 people.