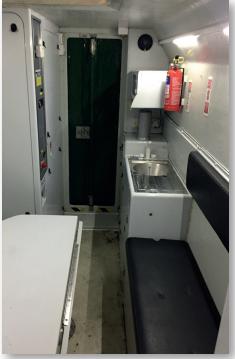

## WELFARE POD

This has asilent generator to run heater, drying room, chemical cassette toilet, hand wash, microwave, kettle & seating for 4 people.