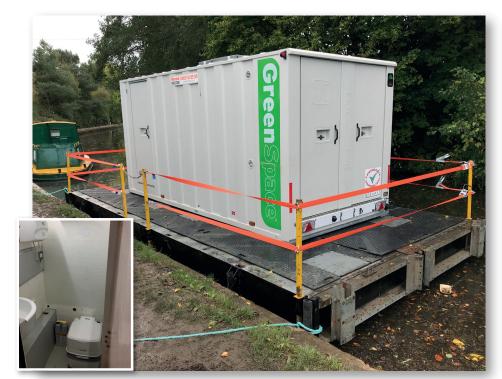

## WELFARE POD

This has asilent generator to run heater, drying room, chemical cassette toilet, hand wash, microwave, kettle & seating for 4 people.

## WELFARE PONTOON

This can be configured to take a range of welfare units or other items of plant. Sizes can vary from 2m x 8m to 7m x 8m and inbetween. Has jacklegs to create a stable platform with adjustable handrails to suit the welfare unit etc.