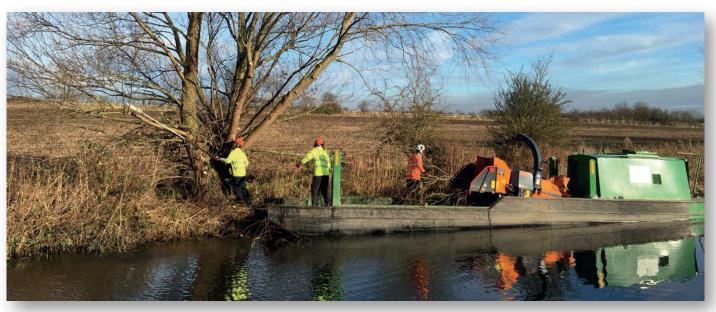

## **Powered Excavator Boat**

Powered excavator boats, able to take a machine as well as having material carrying capacity. The machine can work up and down length of the boat. With 4 hydraulic stabilising legs that can go down to a depth of 2m.

The machine can be tracked into the bottom of the boat for transportation. Ideal for piling, nicospan works or dredging. Bio-oil marine ready. Long reach excavator can be fitted.

LENGTH 50FT

BEAM 6FT 10