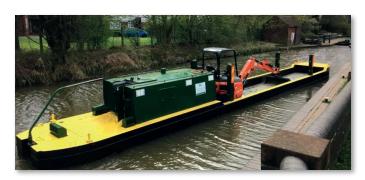

## **Powered Excavator Boat**

Powered excavator boats, able to take a machine as well as having material carrying capacity. The machine can work up and down length of the boat. With 4 hydraulic stabilising legs that can go down to a depth of 2m.

The machine can be tracked into the bottom of the boat for transportation. Ideal for piling, nicospan works or dredging. Bio-oil marine ready. Long reach excavator can be fitted.

LENGTH 50FT

BEAM 6FT 10

WORKING PLATFORM LENGTH 30FT

✓ DRAFT 20" EMPTY

✓ CARRYING CAPACITY N/A

✓ WELFARE FACILITIES ON BOARD

✓ MOBILISATION – VIA CRANE AND LORRY

✓ MAX SIZE OF MACHINE 2.5 TONNES