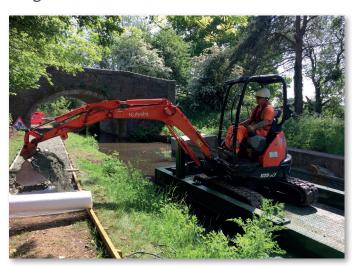

## **Powered Excavator Boat**

Powered excavator boats, able to take a machine as well as having material carrying capacity. The machine can work up and down length of the boat. With 4 hydraulic stabilising legs that can go down to a depth of 2m.

The machine can be tracked into the bottom of the boat for transportation. Ideal for piling, nicospan works or dredging. Bio-oil marine ready. Long reach excavator can be fitted.

LENGTH 50FT

BEAM 6FT 10