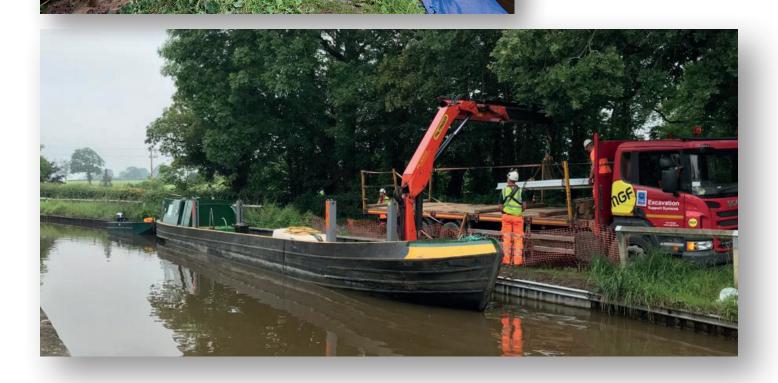

## 70ft Crane Boat

This one vessel can do the job of a dredger, pusher tug and hopper, being able load itself, remove or deliver materials to site and then discharge itself. Due to its large carrying capacity it is ideally suited to carry out spot dredging, delivering materials to sites with poor access and piling. The hiab can fitted with a range of attachments from Hook, Clamshell bucket, piling hammer and post hole borer.

SKIPS THAT LIFT IN & OUT

CAN BE FITTED WITH A RANGE OF

ATTACHMENTS, PILING HAMMER, HOOK,

CLAMSHELL BUCKETS

✓ CAN CLEAN OUT LOCKS