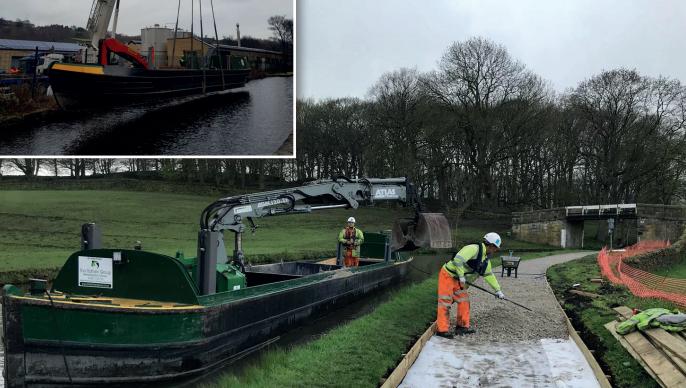

## 70ft Crane Boat

This one vessel can do the job of a dredger, pusher tug and hopper, being able load itself, remove or deliver materials to site and then discharge itself. Due to its large carrying capacity it is ideally suited to carry out spot dredging, delivering materials to sites with poor access and piling. The hiab can fitted with a range of attachments from Hook, Clamshell bucket, piling hammer and post hole borer.

SKIPS THAT LIFT IN & OUT

CAN BE FITTED WITH A RANGE OF

ATTACHMENTS, PILING HAMMER, HOOK,

CLAMSHELL BUCKETS

✓ CAN CLEAN OUT LOCKS