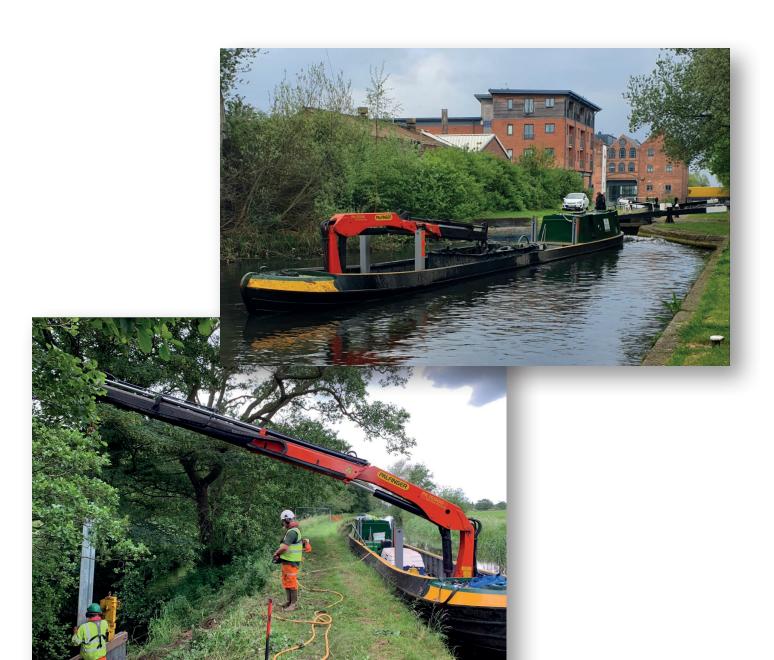

## 70ft Crane Boat

This one vessel can do the job of a dredger, pusher tug and hopper, being able load itself, remove or deliver materials to site and then discharge itself. Due to its large carrying capacity it is ideally suited to carry out spot dredging, delivering materials to sites with poor access and piling. The hiab can fitted with a range of attachments from Hook, Clamshell bucket, piling hammer and post hole borer.

SKIPS THAT LIFT IN & OUT

CAN BE FITTED WITH A RANGE OF

ATTACHMENTS, PILING HAMMER, HOOK,

CLAMSHELL BUCKETS

✓ CAN CLEAN OUT LOCKS