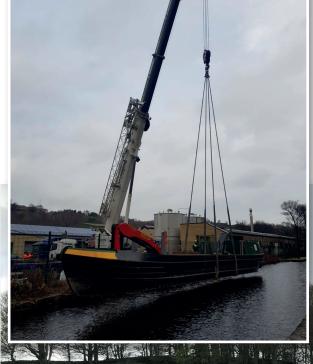

## 70ft Crane Boat

This one vessel can do the job of a dredger, pusher tug and hopper, being able load itself, remove or deliver materials to site and then discharge itself. Due to its large carrying capacity it is ideally suited to carry out spot dredging, delivering materials to sites with poor access and piling. The hiab can fitted with a range of attachments from Hook, Clamshell bucket, piling hammer and post hole borer.

SKIPS THAT LIFT IN & OUT

CAN BE FITTED WITH A RANGE OF

ATTACHMENTS, PILING HAMMER, HOOK,

CLAMSHELL BUCKETS

✓ CAN CLEAN OUT LOCKS