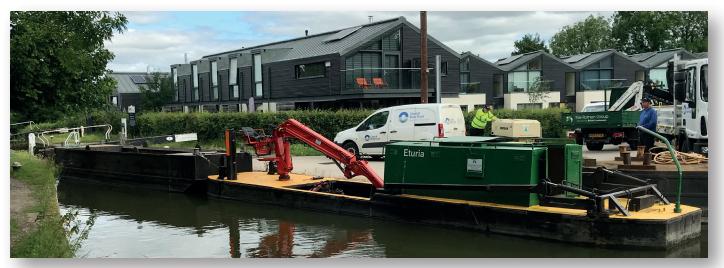

## **40ft Crane Boat**

New 40ft crane boat launched by The Rothen Group is able to be moved by hiab lorry to keep mobilisation costs down.

The new crane boat is self-propelled, highly manoeuvrable, and has a front mounted Atlas crane complete with seat mounted controls for optimum visibility and usability. Four stabiliser legs keep the boat stable whilst working.

This boat can be coupled with one of The Rothen Group's 30ft materials hoppers for extra carrying capacity, whilst still being able to fit through a lock as one unit. The vessel also has two tool storage areas.