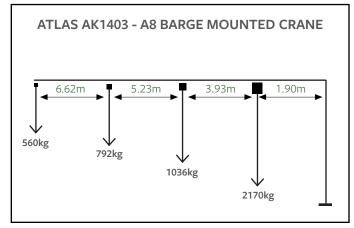

The crane can be fitted with a range of attachments from clamshell, piling hammers and post drivers.

✓ LENGTH – 40FT

✓ WEIGHT – 12 TONNE

✓ WIDTH - 6'10"

DRAFT - 600 MM