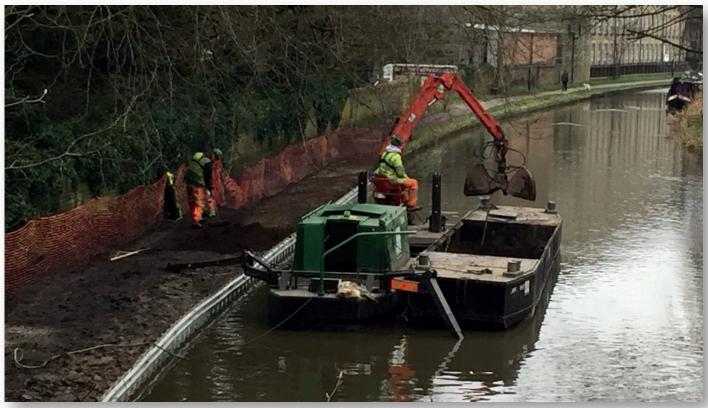

## **40ft Crane Boat**

New 40ft crane boat launched by The Rothen Group is able to be moved by hiab lorry to keep mobilisation costs down.

The new crane boat is self-propelled, highly manoeuvrable, and has a front mounted Atlas crane complete with seat mounted controls for optimum visibility and usability. Four stabiliser legs keep the boat stable whilst working.

This boat can be coupled with one of The Rothen Group's 30ft materials hoppers for extra carrying capacity, whilst still being able to fit through a lock as one unit. The vessel also has two tool storage areas.