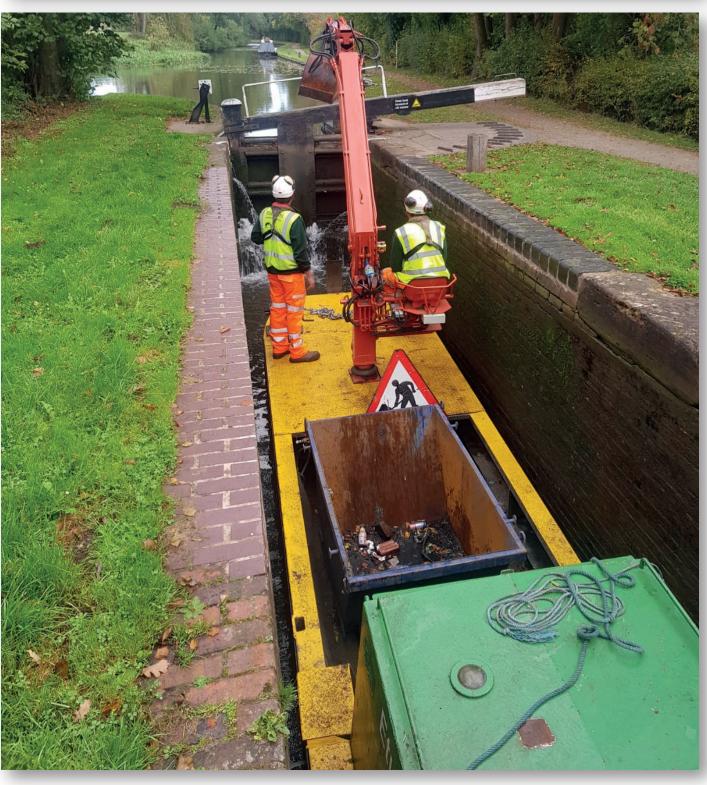

This boat can be coupled with one of The Rothen Group's 30ft materials hoppers for extra carrying capacity, whilst still being able to fit through a lock as one unit. The vessel also has two tool storage areas.

The crane can be fitted with a range of attachments from clamshell, piling hammers and post drivers.

✓ LENGTH – 40FT

✓ WEIGHT – 12 TONNE

✓ WIDTH - 6'10"

DRAFT - 600 MM