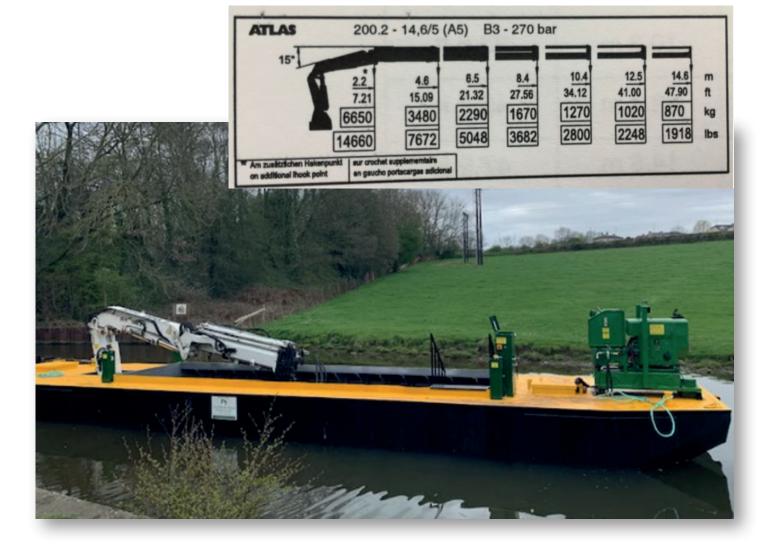

## Wide Beam Crane Boat

Our new Wide Beam Crane Boat is road transportable for ease, fitted with a pipe for third services such as clamshells, post drivers and piling hammers. The 4 hydraulic stabiliser legs complete with large foot plates sustain reduced ground pressure and the wide positioning of the crane is great for self loading and self discharge.

The 7m internal load space and sealed internal tank allows for flexible usage - allowing it to carry liquid materials including dredgings and concrete as well as stone etc. The crane has a capacity for 3.5tonnes at a 4.5m reach, and 870kg at 14m reach. See below for more details on crane reach and capacity.

LENGTH 45FT (13.7M) X WIDTH 9'8" (3M)

✓ CARRYING CAPACITY 25T

CRANE MOUNTED AT FRONT - TO GIVE 370

DEGREE WORKING SPACE

CRANE FULLY REMOTE CONTROLLED

UNPOWERED

**ROAD TRANSPORTABLE** 