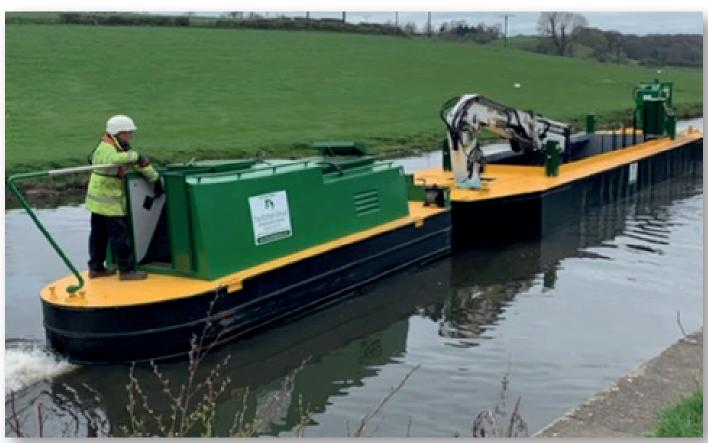

## Wide Beam Crane Boat

Our new Wide Beam Crane Boat is road transportable for ease, fitted with a pipe for third services such as clamshells, post drivers and piling hammers. The 4 hydraulic stabiliser legs complete with large foot plates sustain reduced ground pressure and the wide positioning of the crane is great for self loading and self discharge.

LENGTH 45FT (13.7M) X WIDTH 9'8" (3M)

✓ CARRYING CAPACITY 25T

CRANE MOUNTED AT FRONT - TO GIVE 370

DEGREE WORKING SPACE

CRANE FULLY REMOTE CONTROLLED

UNPOWERED

**ROAD TRANSPORTABLE** 