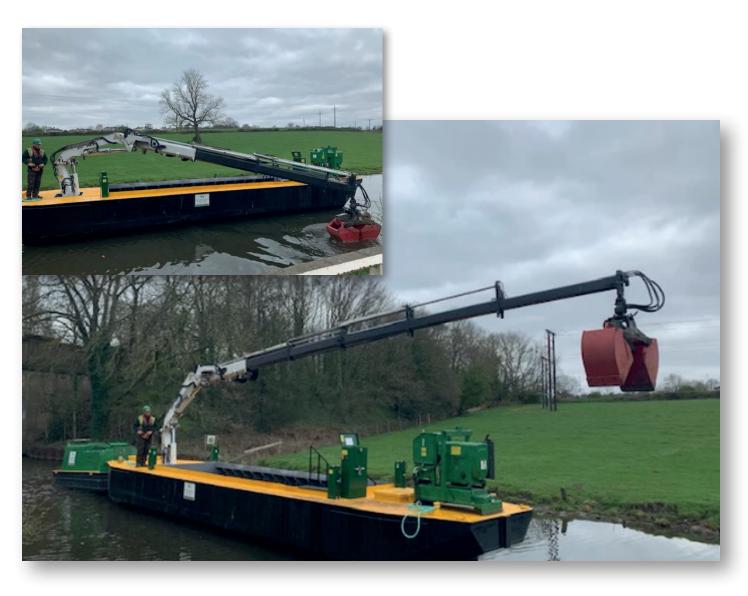

## Wide Beam Crane Boat

Our new Wide Beam Crane Boat is road transportable for ease, fitted with a pipe for third services such as clamshells, post drivers and piling hammers. The 4 hydraulic stabiliser legs complete with large foot plates sustain reduced ground pressure and the wide positioning of the crane is great for self loading and self discharge.

The 7m internal load space and sealed internal tank allows for flexible usage - allowing it to carry liquid materials including dredgings and concrete as well as stone etc. The crane has a capacity for 3.5tonnes at a 4.5m reach, and 870kg at 14m reach. See below for more details on crane reach and capacity.